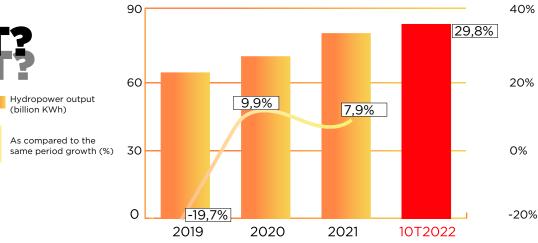

HYDROPOWER OUTPUT IS INCREASING AS A RESULT OF A LONG FAVORABLE HYDROLOGICAL CYCLE Source: EVN,CTCK Rong Viet