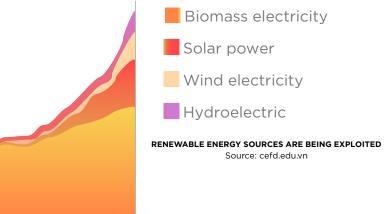

**Solar:** According to the Electricity of Vietnam (EVN) information about the electricity market in February 2022, solar power reaches 4.33 billion kWh.

**Offshore Wind:** Due to the intermittent nature of wind and solar power, 18 GW of wind power is required by 2030, with an estimated 42.7 GW of onshore and 54 GW of offshore wind required by 2045. However, taking advantage of Vietnam's wind power potential will necessitate significant investment.