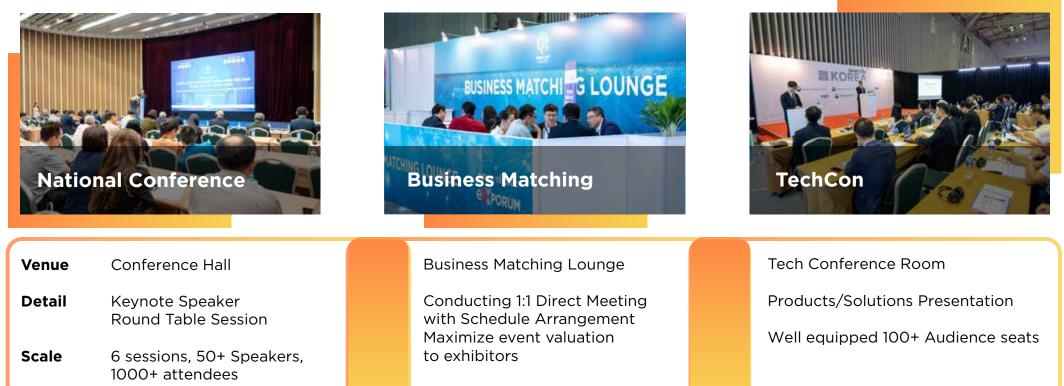

## **OVE**RVIEW

| Date              |  | April 17 <sup>th</sup> - 19 <sup>th,</sup> 2024     |  |
|-------------------|--|-----------------------------------------------------|--|
| Venue             |  | SECC                                                |  |
| Scale             |  | 400 exhibitors<br>800 booths                        |  |
| No. of visitors   |  | 30,000<br>trade visitors                            |  |
| Concurrent Events |  | Business Matching<br>National Conference<br>TechCon |  |

### **CONCURENT EVENTS**

- Power Generation
- Power Station, Investers
- Smart Electricals

- Electrical Inspection
- Testing Machine, Service
- Mechanical & Electrical

- Renewable Energy
- Green Power, Solar Power
- Solar Panel, Solar Inverter